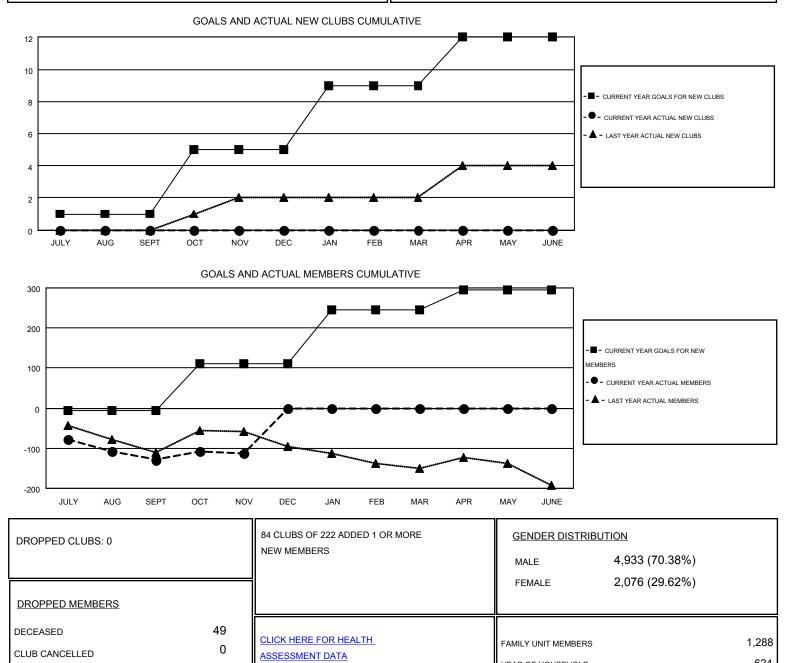

#### ED LECIUS GMT

| GMT | CA  | 1 |
|-----|-----|---|
| OWN | UA. | 1 |

| Clubs                 |                  |           |                  | Members               |               |                    |                                        |                    |                  |
|-----------------------|------------------|-----------|------------------|-----------------------|---------------|--------------------|----------------------------------------|--------------------|------------------|
| RESULTS FOR 2014-2015 |                  |           |                  | RESULTS FOR 2014-2015 |               |                    |                                        |                    |                  |
| QUARTER               | NEW CLUB<br>GOAL | NEW CLUBS | DROPPED<br>CLUBS | NET<br>GAIN/LOSS      | QUARTER       | NEW MEMBER<br>GOAL | CHARTER AND<br>NEW<br>MEMBERS<br>ADDED | DROPPED<br>MEMBERS | NET<br>GAIN/LOSS |
| JULY/AUG/SEPT         | 1                | 0         | 0                | 0                     | JULY/AUG/SEPT | -5                 | 95                                     | 224                | -129             |
| OCT/NOV/DEC           | 4                | 0         | 0                | 0                     | OCT/NOV/DEC   | 115                | 109                                    | 92                 | 17               |
| JAN/FEB/MAR           | 4                | 0         | 0                | 0                     | JAN/FEB/MAR   | 135                | 0                                      | 0                  | 0                |
| APR/MAY/JUNE          | 3                | 0         | 0                | 0                     | APR/MAY/JUNE  | 50                 | 0                                      | 0                  | 0                |

OTHER

TOTAL

MBR0181

267

316

HEAD OF HOUSEHOLD

NON-HEAD OF HOUSEHOLD

624